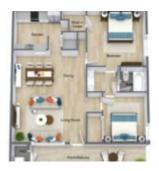

https://fallsapartmentsleasing.com

6700 S Dairy Ashford Rd, Houston, TX 77072, USA



Explore Falls of Bellaire and discover your perfect home. Conveniente location near Elsik High School, easy access to Westpark Tollway and Highway 6.









- 1 bath
- Apartment
- For Rent
- 800 sq ft





#### Call us now

Phone: 281-506-8391 Email: info@fallsapartmentsleasing.com Address: 6700 S Dairy Ashford Rd, Houston, TX 77072

#### Basics

Category: For Rent Type: Apartment Bathrooms: 1 bath Rent Period: per month Bedrooms: 2 beds Area: 800 sq ft

## **Building Details**

Cooling features: Central A/C

Heating features: Central Heating

## **Floor Plans**



## **Amenities & Features**

**Amenities:** Dishwasher, Refrigerator, Washer and Dryer Connections, Wifi Access

**Features:** Air conditioning, Fire alarm, Heating, Smoke detector, Swimming pool

# **Nearby Schools**

High School: Elsik Highschool



#### Call us now

Phone: 281-506-8391 Email: info@fallsapartmentsleasing.com Address: 6700 S Dairy Ashford Rd, Houston, TX 77072